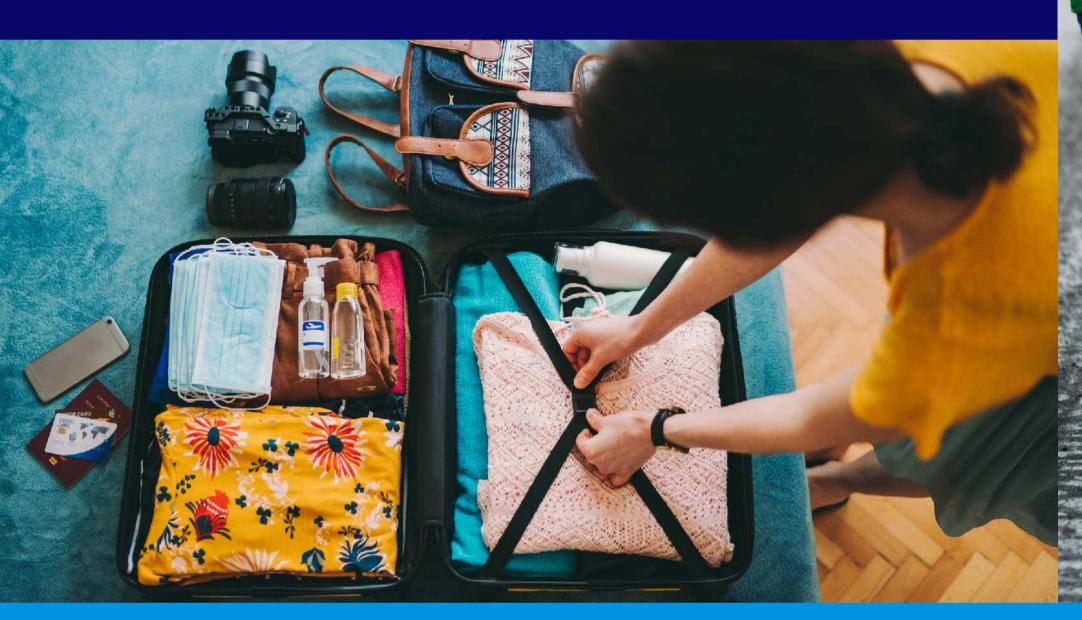

80

This list provides a guideline of what is needed at camp. 2 x duffle bags per person are permitted. Please avoid trunks or rigid suitcases.

**The camp provides:** Transportation to and from base camp to mountain, all meals, 24 hr counselor supervision on/off mountain and activities.

It is essential to attach name tags to every article of clothing, bedding and equipment.

Care should be taken to see that name tags are wash proof and securely ironed or sewn on. Mark all footwear and equipment.

- Insulated thermos for hot drinks.
- Water bottle.

**%** 

- Swim suit, sandals & towel for hot tub or pool.
- Winter boots with good grip on soles.
- Personal hygiene items (tooth brush/paste, soap, shampoo, etc).
- Factor +50 SPF face & body sunscreen.
  - A headlamp and batteries.
  - Books, board games, kindle are welcome.

- Ski, boots, poles and helmet OR snowboard, boots and helmets.
- We recommend that kids bring at least.
   three sets of Merino wool base layers.
- Ski jacket and pants (waterproof & insulated).
- Fleece jacket and extra warm layers.
- 2 x pairs of snow goretex winter gloves.
- Winter wollen hat, neck warmer.
- Goggles & sunglasses.
- Merino wool socks x 7 pairs.