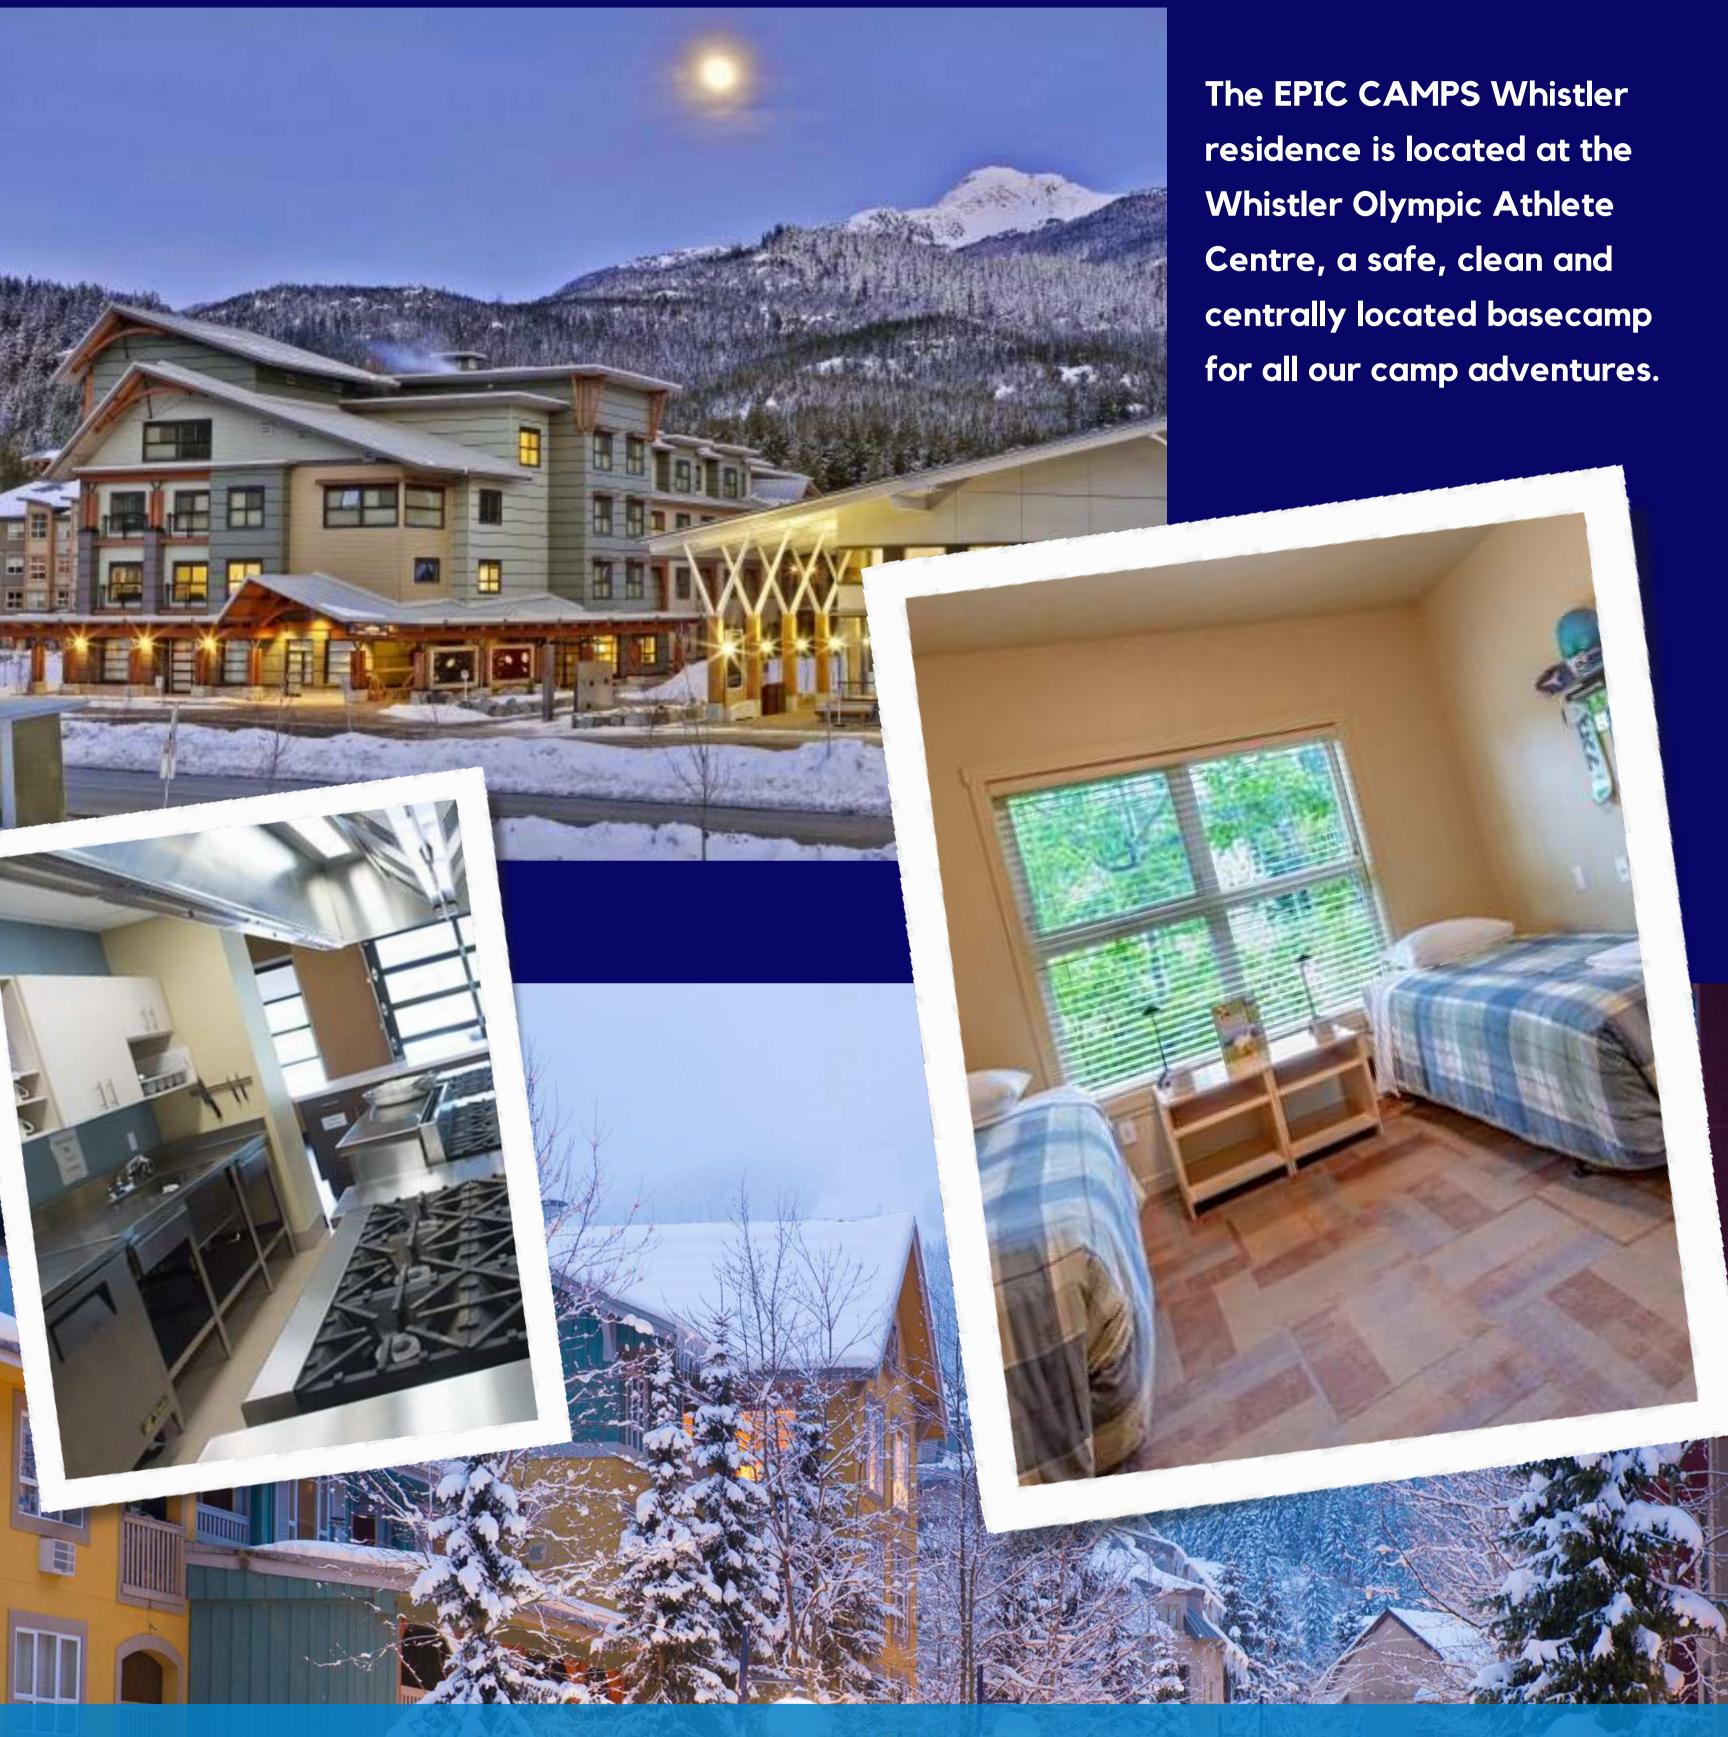

## **ACCOMMODATION**

- Campers sleep in double occupancy bedrooms.
- There is an optional upgrade for single rooms at a cost of +\$95 USD per night \*based on availability.
- Girls sleep separately from boys (No co-ed rooms) Boys with boys and girls with girls only.
- Camp staff patrols the residence 24/7 to supervise and assist campers.
- A camp nurse is available 24/7 to take care of all health related matters.